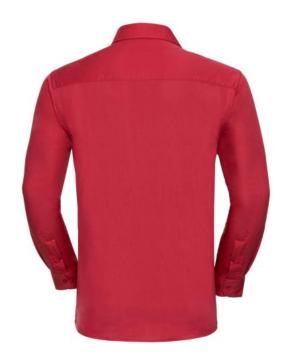

## **Specification**

RUSSELL men's long sleeve shirt PURE COTTON POPLIN. Elegant and very durable shirt with the comfort of pure cotton. Classic collar without buttons, one button on cuff, pocket on the right. 100% Popoplim cotton, 120/125 g / m2. Laundry at 40 degrees. EASY CARE - dries quickly, easily ironed 18 / 45/68