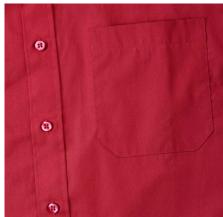

## **Specification**

RUSSELL men's long sleeve shirt PURE COTTON POPLIN. Elegant and very durable shirt with the comfort of pure cotton. Classic collar without buttons, one button on cuff, pocket on the right. 100% Popoplim cotton, 120/125 g / m2. Laundry at 40 degrees. EASY CARE - dries quickly, easily ironed 18 / 45/68