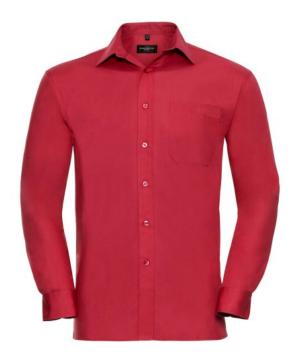

# MEN'S LS COT PLN SHIRT

## **Specification**

RUSSELL men's long sleeve shirt PURE COTTON POPLIN. Elegant and very durable shirt with the comfort of pure cotton. Classic collar without buttons, one button on cuff, pocket on the right. 100% Popoplim cotton, 120/125 g / m2. Laundry at 40 degrees. EASY CARE - dries quickly, easily ironed 18 / 45/68